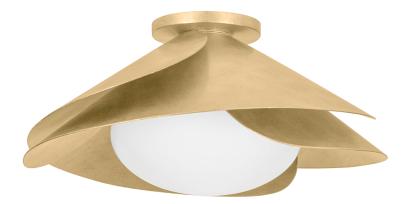

#### 7222-VGL

Overlapping petals of Vintage Gold Leaf swirl to form an artful yet sophisticated floral shade that draws the eye from any angle. Light from the opal glossy glass globe reflects off the petals to fill a space with a warm, golden glow. Brookhaven is available as a flush mount and pendant in two sizes.