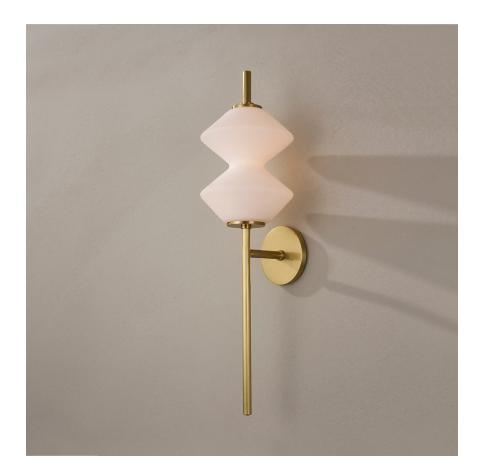

# **BARROW**

#### 7400-AGB

Stacked, angular geometric shades, set on simple arms, are the centerpiece of this showstopping design. Large-scale and linear, Barrow is available as a wall sconce, chandelier, and linear with a unique asymmetrical quality.

#### **DIMENSIONS**

Height: 31"

Width/Diameter: 8.5"

Canopy/Backplate: 5.5"

Hanging Type:

Product Weight: 5.3lb