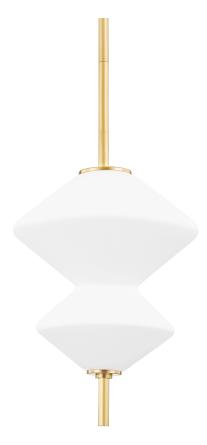

#### 7401-AGB

Stacked, angular geometric shades, set on simple arms, are the centerpiece of this showstopping design. Large-scale and linear, Barrow is available as a wall sconce, chandelier, and linear with a unique asymmetrical quality.

#### **DIMENSIONS**

Height: 24.75"
Width/Diameter: 15"
Minimum Height: 29.75"
Maximum Height: 84"
Canopy/Backplate: 6"
Hanging Type: 3" 6" 12" 2-18"

Product Weight: 10.7lb