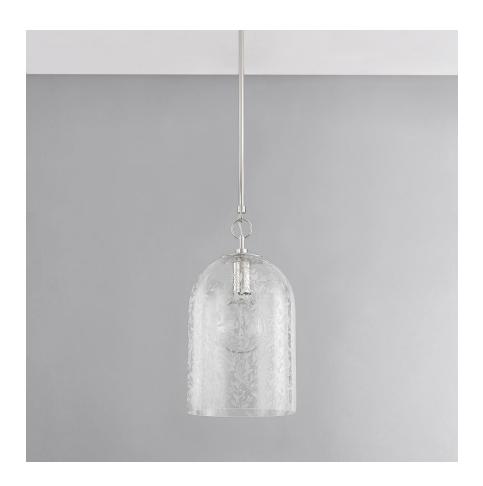

# **BELLEVILLE**

#### 7510-PN

Belleville's simple silhouette becomes simply stunning with its intricate floral etching on the clear glass shade. This pretty pendant fills a room with breathtaking reflections and shadows when lit. Belleville is available as a small and large pendant in two classic finishes.

## **DIMENSIONS**

Height: 18.5"

Width/Diameter: 10"

Minimum Height: 29.25" Maximum Height: 83.25" Canopy/Backplate: 4.75" Hanging Type: 3" 6" 12" 2-18"

Product Weight: 8.8lb