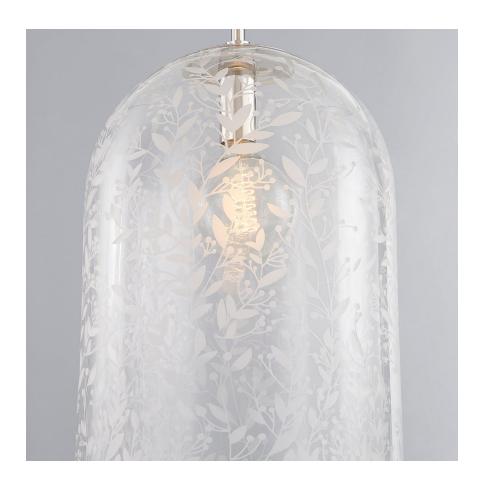

#### 7514-PN

Belleville's simple silhouette becomes simply stunning with its intricate floral etching on the clear glass shade. This pretty pendant fills a room with breathtaking reflections and shadows when lit. Belleville is available as a small and large pendant in two classic finishes.