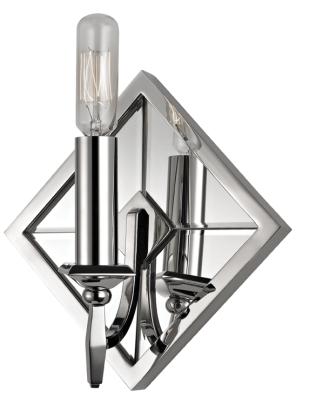

The diamond has universal connotations of value, clarity, sharpness, and romance. Colfax situates this shape at the center of its design: the backplate, standoff, and holder all echo the diamond silhouette. Round candlestick, tubular bulb, and decorative bobeche all provide necessary contrast to these diamond edges.