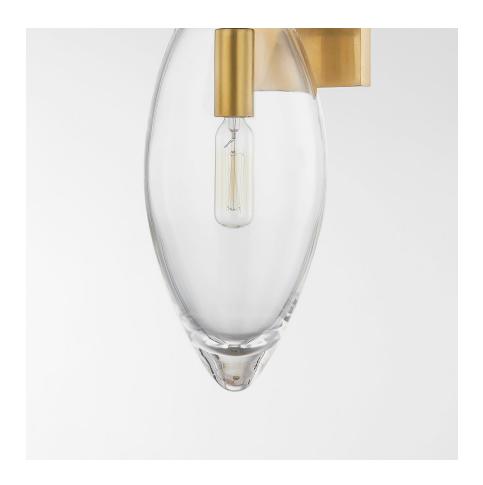

#### 7900-AGB

Nantucket combines natural form, gorgeous glasswork, and timeless metal details for a luxe aesthetic. A thick piece of brilliant, clear-blown glass flows from a stunningly simple metal ring and pools at the bottom, reflecting light back up into the shade. Each piece of blown glass varies in thickness, making each fixture unique.

# **FINISHES**

Aged Brass (AGB) Black Brass (BBR) Polished Nickel (PN)