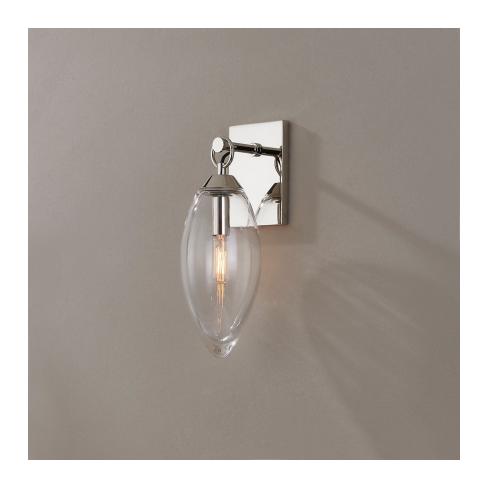

# **NANTUCKET**

#### 7900-PN

Nantucket combines natural form, gorgeous glasswork, and timeless metal details for a luxe aesthetic. A thick piece of brilliant, clear-blown glass flows from a stunningly simple metal ring and pools at the bottom, reflecting light back up into the shade. Each piece of blown glass varies in thickness, making each fixture unique.