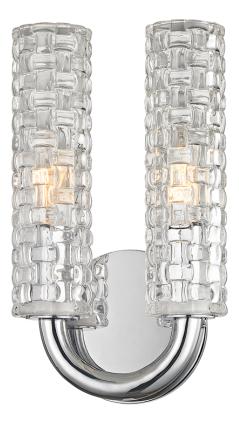

# DARTMOUTH

8010-PN

Discovery of a beautiful glass pattern in a bespoke glass facility on one continent lead the journey in designing this family. Two shades are attached to each horseshoe arm, which was inspired by a delightful drawer pull stumbled upon at an antique fair on another continent. The basketweave of the glass creates a gorgeous diffusion effect. Dartmouth weaves a world of influences together for a captivating light.

#### **FINISHES**

Polished Nickel (PN)

## DIMENSIONS

Height: 10.75" Width/Diameter: 6.25"

Canopy/Backplate: **4.75**" Hanging Type: Product Weight: **3.25lb** 

## GLASS

Attachment: Slide On Glass 1: Glass Glass 2: