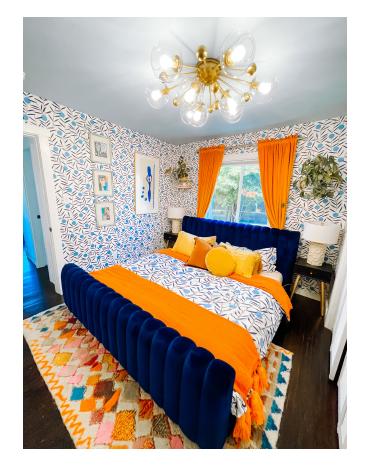

# ABBOTT 8042-AGB

This sprawling semi-flush is a stunning way to cover larger areas in bedrooms, entryways or any space where you want to add a serious touch of sophistication. Like a large piece of art displayed close to the ceiling, the globe-shaped diffusers are made of super clear blown glass. Carbon-filament bulbs are Abbott's perfect accompaniment and beautifully shine through the high-quality, crystalline glass. Available in two sizes (three-light and nine-light) and two finishes (Aged Brass and Polished Nickel).