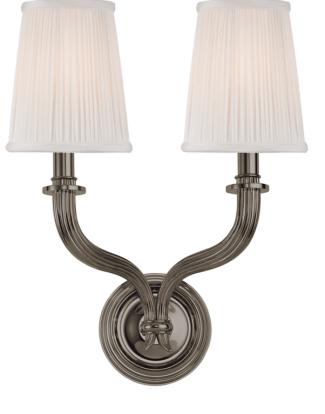

# DANBURY

8112-AN

Classical design celebrates natural forms in an elegantly ordered context. The gentle curve of Danbury's tapered arm showcases the sconce's organic beauty, while its stepped circular backplate provides stately anchor. Fluted details highlight the sconce's solid cast construction.