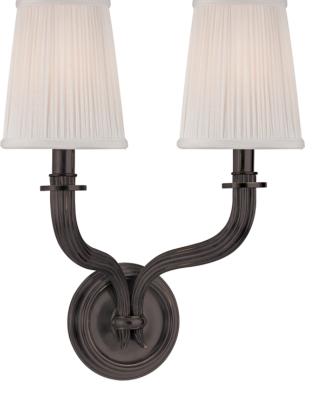

# DANBURY

8112-OB

Classical design celebrates natural forms in an elegantly ordered context. The gentle curve of Danbury's tapered arm showcases the sconce's organic beauty, while its stepped circular backplate provides stately anchor. Fluted details highlight the sconce's solid cast construction.

## **FINISHES**

Antique Nickel (AN) Old Bronze (OB)

## DIMENSIONS

Height: 17" Width/Diameter: 14"

Canopy/Backplate: 5.5" Hanging Type: Product Weight: 8lb