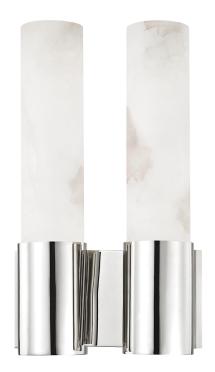

#### 8214-PN

Barkley's band of cast metal and alabaster diffuser make it an attractive bath and vanity piece, providing plenty of soft illumination for self -care rituals. The offset backplate finish is available in Aged Brass, Old Bronze, and Polished Nickel.

\*Due to the one-of-a-kind nature of the medium, exact colors and patterns may vary slightly from the image shown.

# **FINISHES**

Polished Nickel (PN)