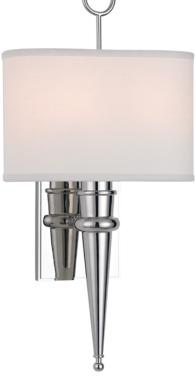

# HARMONY

8300-PN

A cast brass French Modernist piece served as inspiration for our Harmony family. Of particular note is the shade, which is made of fine linen and surrounds the lamp in a racetrack oval. True to its name, its top finial resembles a halo insignia, imparting a sense of harmony.

### DIMENSIONS

Height: 18.75" Width/Diameter: 10"

Canopy/Backplate: 0" Hanging Type: Product Weight: 3lb