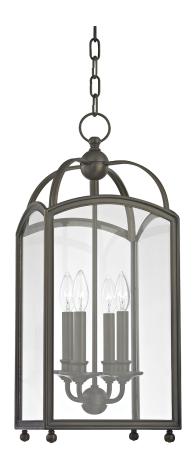

#### 8410-DB

A candelabra set in a glass frame maintains its enduring appeal, equally at home in an entryway and above a landing as over a kitchen island and nearby dining table. Millbrook's metal arches and glass panes evoke the atmosphere of history, knowledge, and culture you find in Engand's centuries-old universities.

# **FINISHES**

Distressed Bronze (DB) Historic Nickel (HN)

# **DIMENSIONS**

Height: 24.75" Width/Diameter: 10" Minimum Height: 27.75" Maximum Height: 78.75" Canopy/Backplate: 5.75"

Hanging Type:

Product Weight: 22lb

#### **GLASS**

Attachment: Clip Glass 1: Glass Glass 2:

# Bulb 1

Bulb Included: No

Socket: E12 Candelabra Base Bulb: 4 • 60 Watt Max Voltage: 120 VAC UL Rating: UL Damp