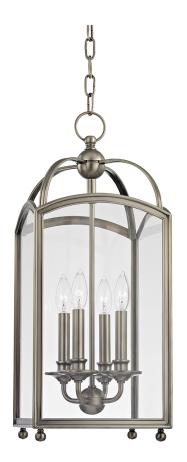

# **MILLBROOK**

#### 8410-HN

A candelabra set in a glass frame maintains its enduring appeal, equally at home in an entryway and above a landing as over a kitchen island and nearby dining table. Millbrook's metal arches and glass panes evoke the atmosphere of history, knowledge, and culture you find in Engand's centuries-old universities.

# **DIMENSIONS**

Height: 24.75" Width/Diameter: 10" Minimum Height: 27.75" Maximum Height: 78.75"

Canopy/Backplate: 5.75"

Hanging Type:

Product Weight: 22lb