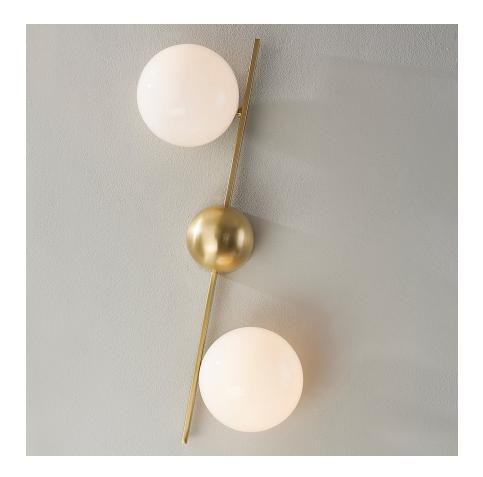

#### 8602-AGB

Wendover is a beautiful play on geometry and symmetry. Square metal tubing splits through a domed backplate and holds an opal glossy glass globe on either end. This dynamic design is fully adjustable, allowing the shades to be positioned inline with the backplate, both horizontally and vertically.