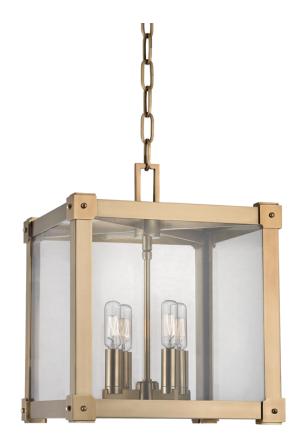

#### 8612-AGB

Suspended in a glass cube, exposed-filament bulbs huddle round a central rod on a simple candle tree of nickel, brass, or bronze. Machined edges and pinned corner-sleeves add handsome details to the piece. Its metal frame allows for a dramatic splash of shadow.

#### **FINISHES**

AGED BRASS (AGB) OLD BRONZE (OB) POLISHED NICKEL (PN)

### **DIMENSIONS**

Height: 15.25"

Width/Diameter: 12.25"

Length: 12.25"

Minimum Height: 19.25" Maximum Height: 70.25" Canopy/Backplate: 0"

Hanging Type:

Product Weight: 22lb

#### **GLASS**

Attachment: Clip Glass 1: Glass Glass 2:

#### Bulb 1

Bulb Included: No

Socket: E12 Candelabra Base Bulb: 4 • 60 Watt Max

Voltage: 120 VAC UL Rating: UL Damp