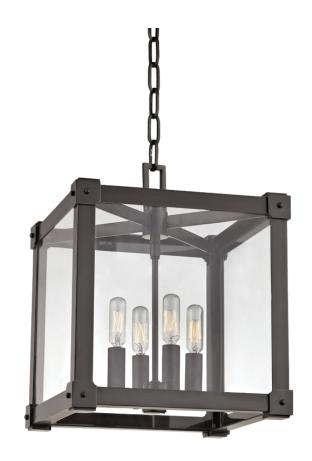

#### 8612-OB

Suspended in a glass cube, exposed-filament bulbs huddle round a central rod on a simple candle tree of nickel, brass, or bronze. Machined edges and pinned corner-sleeves add handsome details to the piece. Its metal frame allows for a dramatic splash of shadow.