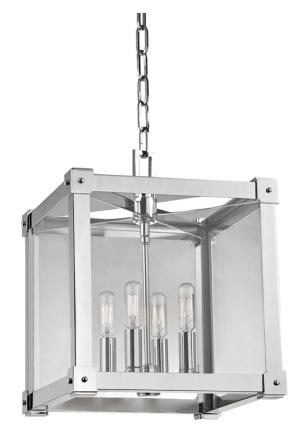

# FORSYTH 8612-PN

Suspended in a glass cube, exposed-filament bulbs huddle round a central rod on a simple candle tree of nickel, brass, or bronze. Machined edges and pinned corner-sleeves add handsome details to the piece. Its metal frame allows for a dramatic splash of shadow.

## DIMENSIONS

Height: 15.25" Width/Diameter: 12.25" Length: 12.25" Minimum Height: 19.25" Maximum Height: 70.25" Canopy/Backplate: 0" Hanging Type: Product Weight: 22lb