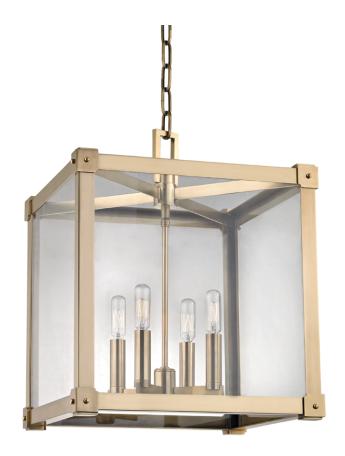

#### 8616-AGB

Suspended in a glass cube, exposed-filament bulbs huddle round a central rod on a simple candle tree of nickel, brass, or bronze. Machined edges and pinned corner-sleeves add handsome details to the piece. Its metal frame allows for a dramatic splash of shadow.