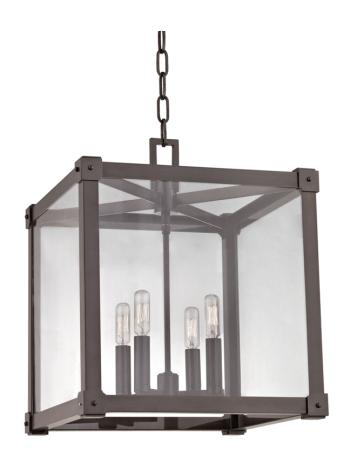

#### 8616-OB

Suspended in a glass cube, exposed-filament bulbs huddle round a central rod on a simple candle tree of nickel, brass, or bronze. Machined edges and pinned corner-sleeves add handsome details to the piece. Its metal frame allows for a dramatic splash of shadow.