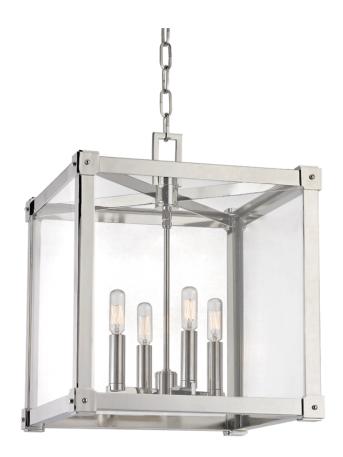

#### 8616-PN

Suspended in a glass cube, exposed-filament bulbs huddle round a central rod on a simple candle tree of nickel, brass, or bronze. Machined edges and pinned corner-sleeves add handsome details to the piece. Its metal frame allows for a dramatic splash of shadow.

#### **FINISHES**

AGED BRASS (AGB) OLD BRONZE (OB) POLISHED NICKEL (PN)

### **DIMENSIONS**

Height: 20.5"

Width/Diameter: 16.25"

Length: 16.25"

Minimum Height: 24.5" Maximum Height: 75.5" Canopy/Backplate: 0"

Hanging Type:

Product Weight: 30lb