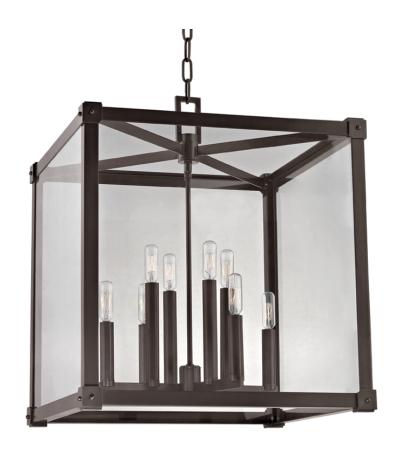

# **FORSYTH**

#### 8620-OB

Suspended in a glass cube, exposed-filament bulbs huddle round a central rod on a simple candle tree of nickel, brass, or bronze. Machined edges and pinned corner-sleeves add handsome details to the piece. Its metal frame allows for a dramatic splash of shadow.

#### **FINISHES**

AGED BRASS (AGB) OLD BRONZE (OB) POLISHED NICKEL (PN)

### **DIMENSIONS**

Height: 24"

Width/Diameter: 20.25"

Length: 20.25"

Minimum Height: 28" Maximum Height: 79" Canopy/Backplate: 0"

Hanging Type:

Product Weight: 44lb