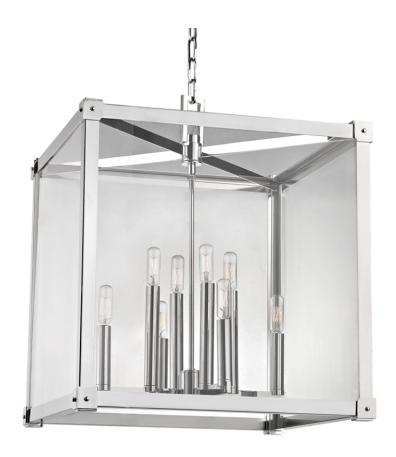

#### 8620-PN

Suspended in a glass cube, exposed-filament bulbs huddle round a central rod on a simple candle tree of nickel, brass, or bronze. Machined edges and pinned corner-sleeves add handsome details to the piece. Its metal frame allows for a dramatic splash of shadow.