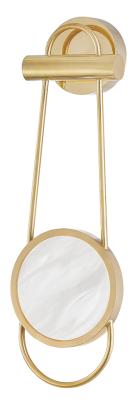

#### **FINISHES**

Aged Brass (AGB) Burnished Nickel (BN)

#### DIMENSIONS

Height: 21.75" Width/Diameter: 7"

Canopy/Backplate: **4.75**" Hanging Type: Product Weight: **6lb** 

# GLASS

Attachment: Glass 1: Alabaster Glass 2: