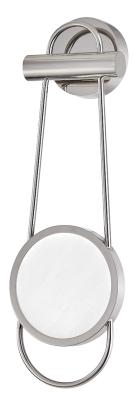

#### FINISHES

Aged Brass (AGB) Burnished Nickel (BN)

#### DIMENSIONS

Height: 21.75" Width/Diameter: 7"

Canopy/Backplate: **4.75**" Hanging Type: Product Weight: **5.73lb** 

# GLASS

Attachment: Glass 1: Alabaster Glass 2: