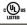

# **JERVIS**

#### 8722-AGB

\*Due to the one-of-a-kind nature of the medium, exact colors and patterns may vary slightly from the image shown.

### **DIMENSIONS**

Height: 9"

Width/Diameter: 49"

Minimum Height: 14.5"

Maximum Height: 68"

Canopy/Backplate: 5.5"

Hanging Type: 3" 6" 12" 2-18"

Product Weight: 8lb

#### **GLASS**

Attachment:

Glass 1: Alabaster

Glass 2: