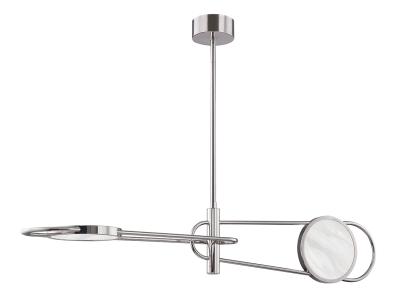

# **JERVIS**

#### 8722-BN

\*Due to the one-of-a-kind nature of the medium, exact colors and patterns may vary slightly from the image shown.

### **DIMENSIONS**

Height: 9"

Width/Diameter: 49"

Minimum Height: 14.5"

Maximum Height: 68"

Canopy/Backplate: 5.5"

Hanging Type:

Product Weight: 14.77lb

#### **GLASS**

Attachment:

Glass 1: Alabaster

Glass 2: