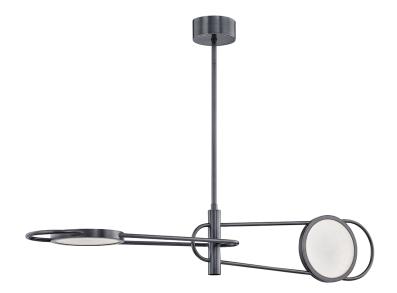

# **JERVIS**

#### 8722-OB

\*Due to the one-of-a-kind nature of the medium, exact colors and patterns may vary slightly from the image shown.

### **DIMENSIONS**

Height: 9"

Width/Diameter: 49"

Minimum Height: 14.5"

Maximum Height: 68"

Canopy/Backplate: 5.5"

Hanging Type:

Product Weight: 14.77lb

#### **GLASS**

Attachment:

Glass 1: Alabaster

Glass 2: