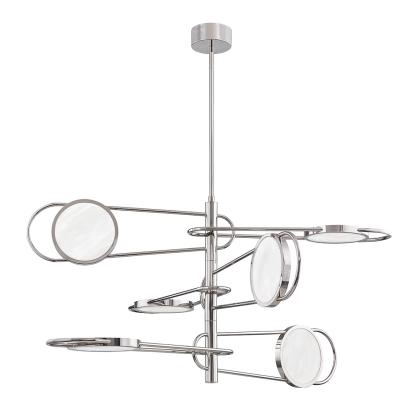

# **JERVIS**

#### 8726-BN

\*Due to the one-of-a-kind nature of the medium, exact colors and patterns may vary slightly from the image shown.

## **FINISHES**

Burnished Nickel (BN)

#### **DIMENSIONS**

Height: 24"

Width/Diameter: 49"

Minimum Height: 30"

Maximum Height: 84"

Canopy/Backplate: 5.5"

Hanging Type: 3" 6" 12" 2-18"

Product Weight: 49.17lb

## **GLASS**

Attachment:

Glass 1: Alabaster

Glass 2: