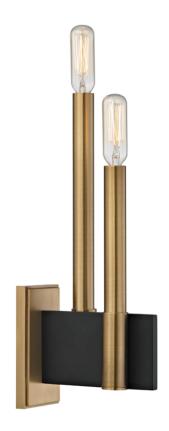

#### 8812-AGB

A stark work of minimalist sophistication, Abrams mounts elongated candlesticks of finely finished Aged Brass or Polished Nickel into wid black cross-pieces. Available as a sconce, 10-light, and a 18-light chandelier.

### **FINISHES**

Aged Brass (AGB) Polished Nickel (PN)

### **DIMENSIONS**

Height: 12.75"

Width/Diameter: 2.5"

Canopy/Backplate: 0"

Hanging Type: Product Weight: 3lb