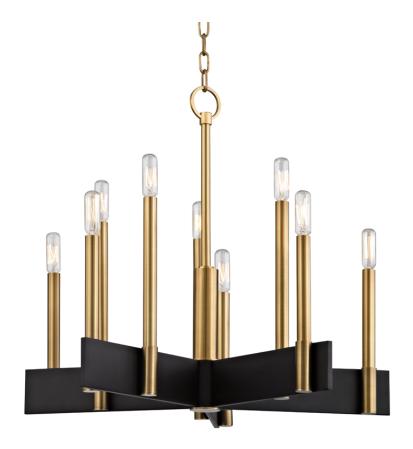

#### 8825-AGB

A stark work of minimalist sophistication, Abrams mounts elongated candlesticks of finely finished Aged Brass or Polished Nickel into wid black cross-pieces. Available as a sconce, 10-light, and a 18-light chandelier.

## **FINISHES**

Aged Brass (AGB) Polished Nickel (PN)

## **DIMENSIONS**

Height: 22"

Width/Diameter: 23.75"

Minimum Height: 28"

Maximum Height: 78.5"

Canopy/Backplate: 5.5"

Hanging Type:

Product Weight: 19lb