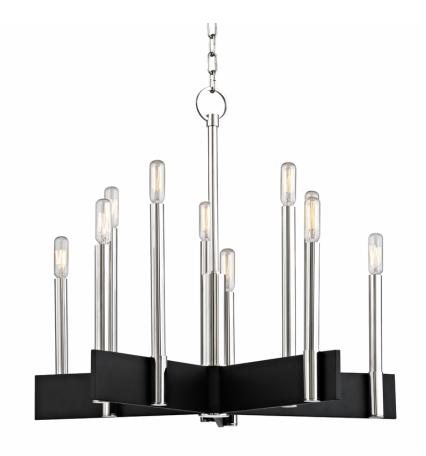

#### 8825-PN

A stark work of minimalist sophistication, Abrams mounts elongated candlesticks of finely finished Aged Brass or Polished Nickel into wid black cross-pieces. Available as a sconce, 10-light, and a 18-light chandelier.

### **DIMENSIONS**

Height: 22"

Width/Diameter: 23.75"

Minimum Height: 28"

Maximum Height: 78.5"

Canopy/Backplate: 5.5"

Hanging Type:

Product Weight: 19lb