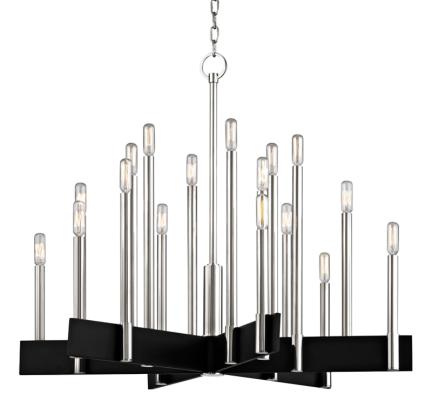

# ABRAMS 8834-PN

A stark work of minimalist sophistication, Abrams mounts elongated candlesticks of finely finished Aged Brass or Polished Nickel into wid black cross-pieces. Available as a sconce, 10-light, and a 18-light chandelier.

#### DIMENSIONS

Height: 27.5" Width/Diameter: 33.5" Minimum Height: 35" Maximum Height: 84" Canopy/Backplate: 5.5" Hanging Type: Product Weight: 34lb