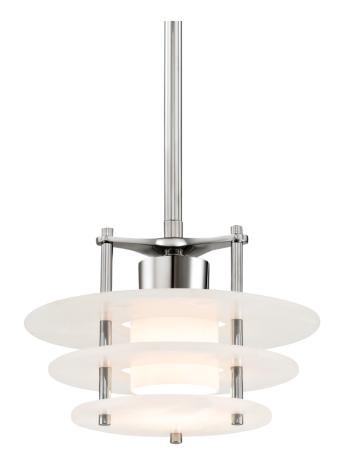

# **GATSBY**

#### 9012-PN

\*Due to the one-of-a-kind nature of the medium, exact colors and patterns may vary slightly from the image shown.

## **FINISHES**

Polished Nickel (PN)

#### **DIMENSIONS**

Height: 8.5"

Width/Diameter: 11.75"

Minimum Height: 12.5"

Maximum Height: 66.5"

Canopy/Backplate: 4.75"

Hanging Type: 3" 6" 12" 2-18"

#### **GLASS**

Attachment:

Glass 1: Alabaster Glass 2: Alabaster

Product Weight: 14lb