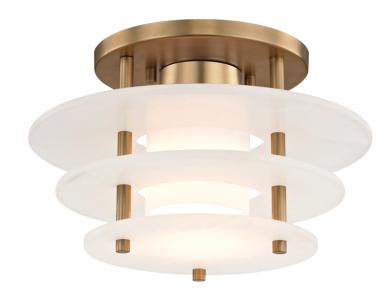

# **GATSBY**

#### 9012F-AGB

\*Due to the one-of-a-kind nature of the medium, exact colors and patterns may vary slightly from the image shown.

### **FINISHES**

Aged Brass (AGB)

### **DIMENSIONS**

Height: 7.5"

Width/Diameter: 11.75"

Canopy/Backplate: 8"

Hanging Type:

Product Weight: 10lb

## **GLASS**

Attachment:

Glass 1: Alabaster Glass 2: Alabaster