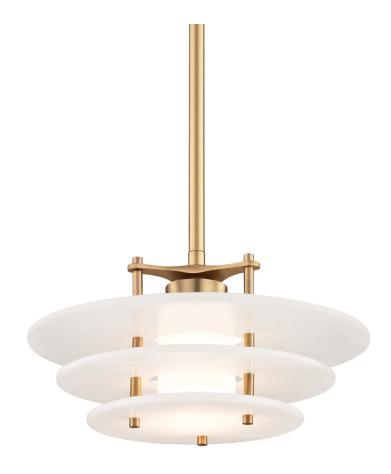

# **GATSBY**

#### 9016-AGB

\*Due to the one-of-a-kind nature of the medium, exact colors and patterns may vary slightly from the image shown.

## **FINISHES**

Aged Brass (AGB)

#### **DIMENSIONS**

Height: 8.5"

Width/Diameter: 15.75"

Minimum Height: 12.5"

Maximum Height: 66.5"

Canopy/Backplate: 4.75"

Hanging Type: 3" 6" 12" 2-18"

Product Weight: 17lb

#### **GLASS**

Attachment:

Glass 1: Alabaster Glass 2: Alabaster