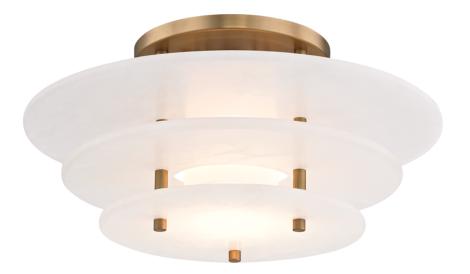

# **GATSBY**

#### 9016F-AGB

\*Due to the one-of-a-kind nature of the medium, exact colors and patterns may vary slightly from the image shown.

## **FINISHES**

Aged Brass (AGB)

## **DIMENSIONS**

Height: 7.5"

Width/Diameter: 15.75"

Canopy/Backplate: 4.75"

Hanging Type: Product Weight: 15lb

#### **GLASS**

Attachment:

Glass 1: Alabaster Glass 2: Alabaster