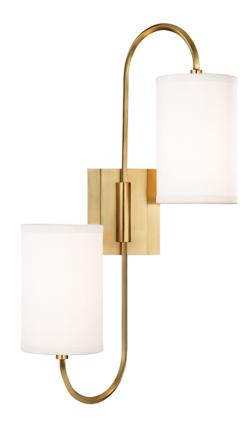

#### 9100-AGB

Junius's arm is a single swoop, beginning and ending with light. As a chandelier, Junius has a center of faceted crystal with a faceted finial As a sconce, its shape is almost swan-like. Additionally, the sconce swivels to the right and left. In both versions, lamps face toward the ceiling and toward the floor. Consequently, Junius embodies a sense of balance.

## **FINISHES**

AGED BRASS (AGB) POLISHED NICKEL (PN)

## **DIMENSIONS**

Height: 22"

Width/Diameter: 11.75"

Canopy/Backplate: 0"

Hanging Type: Product Weight: 2lb

## **GLASS**

Attachment:

Glass 1: Faux Silk

Glass 2: