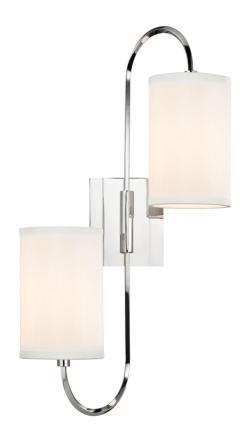

#### 9100-PN

Junius's arm is a single swoop, beginning and ending with light. As a chandelier, Junius has a center of faceted crystal with a faceted finial As a sconce, its shape is almost swan-like. Additionally, the sconce swivels to the right and left. In both versions, lamps face toward the ceiling and toward the floor. Consequently, Junius embodies a sense of balance.