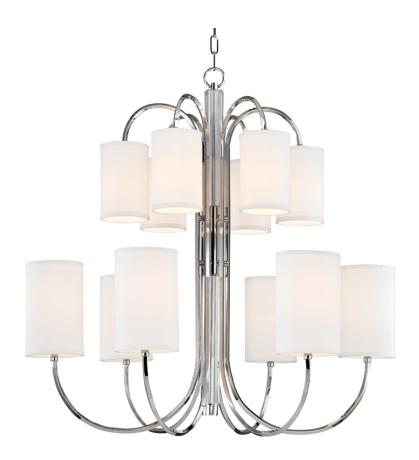

#### 9112-PN

Junius's arm is a single swoop, beginning and ending with light. As a chandelier, Junius has a center of faceted crystal with a faceted finial As a sconce, its shape is almost swan-like. Additionally, the sconce swivels to the right and left. In both versions, lamps face toward the ceiling and toward the floor. Consequently, Junius embodies a sense of balance.

# **FINISHES**

POLISHED NICKEL (PN)

# **DIMENSIONS**

Height: 36"

Width/Diameter: 34.75" Minimum Height: 42" Maximum Height: 90" Canopy/Backplate: 5"

Hanging Type:

Product Weight: 21lb