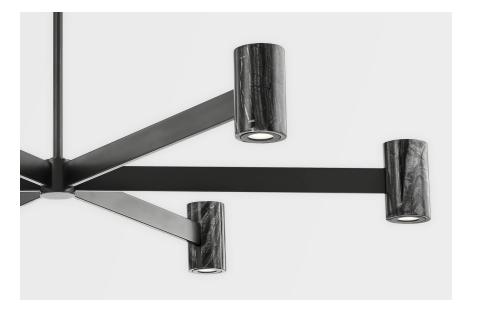

# **PREDOCK**

#### 9145-BBR

\*Due to the one-of-a-kind nature of the medium, exact colors and patterns may vary slightly from the image shown.

#### **FINISHES**

Black Brass (BBR)

#### **DIMENSIONS**

Height: 4.75"

Width/Diameter: 45"

Minimum Height: 6.75"

Maximum Height: 60.75"

Canopy/Backplate: 6"

Hanging Type: 3" 6" 12" 2-18"

Product Weight: 32lb

#### **GLASS**

Attachment:

Glass 1: Marble

Glass 2: