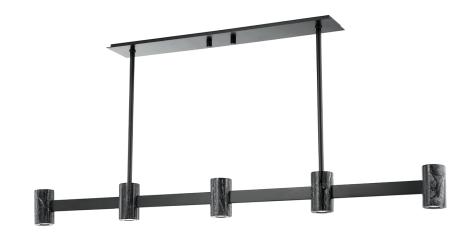

# PREDOCK 9157-BBR

\*Due to the one-of-a-kind nature of the medium, exact colors and patterns may vary slightly from the image shown.

## FINISHES

Black Brass (BBR)

### DIMENSIONS

Height: 4.75" Width/Diameter: 2.5" Length: 57" Minimum Height: 8.75" Maximum Height: 62.75" Canopy/Backplate: 0" Hanging Type: 3" 6" 12" 2-18" Product Weight: 47.65lb

# GLASS

Attachment: Glass 1: Marble Glass 2:

#### Bulb 1

Bulb Included: N/A Socket: Integrated LED Bulb: 5 • 20 Watt Max

Voltage: 120V UL Rating: ETL Damp

CRI: 90 Color Temp.: 2700k Lumens: 825 Title 24: No Field Serviceable: Yes