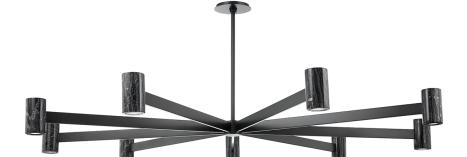

# **PREDOCK**

#### 9164-BBR

\*Due to the one-of-a-kind nature of the medium, exact colors and patterns may vary slightly from the image shown.

# **BLACK BRONZE (BBR)**

#### **DIMENSIONS**

Height: 4.75"

Width/Diameter: 64"

Minimum Height: 6.75" Maximum Height: 60.75" Canopy/Backplate: 6"

Hanging Type: 1-3" / 1-6" / 1-12" / 2-18" Stems

Product Weight: 36lb

#### **GLASS**

Attachment:

Glass 1: Marble

Glass 2: