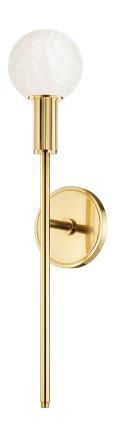

# **MURRAY HILL**

#### 9281-AGB

\*Due to the one-of-a-kind nature of the medium, exact colors and patterns may vary slightly from the image shown.

## **FINISHES**

Aged Brass (AGB) Distressed Bronze (DB) Polished Nickel (PN)

## **DIMENSIONS**

Height: 22"

Width/Diameter: 4.5"

Canopy/Backplate: 4.5"

Hanging Type: Product Weight: 4lb

## **GLASS**

Attachment:

Glass 1: Alabaster

Glass 2: