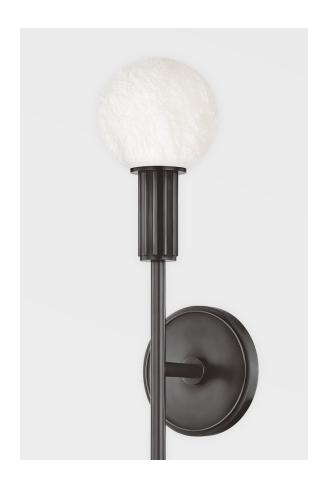

# **MURRAY HILL**

#### 9281-DB

\*Due to the one-of-a-kind nature of the medium, exact colors and patterns may vary slightly from the image shown.

#### **FINISHES**

Aged Brass (AGB) Distressed Bronze (DB) Polished Nickel (PN)

## **DIMENSIONS**

Height: 22"

Width/Diameter: 4.5"

Canopy/Backplate: 4.5"

Hanging Type: Product Weight: 4lb

#### **GLASS**

Attachment:

Glass 1: Alabaster

Glass 2: