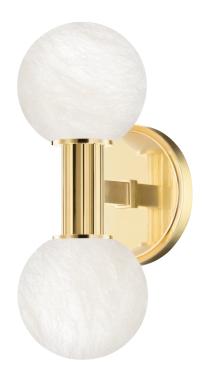

# **MURRAY HILL**

#### 9282-AGB

\*Due to the one-of-a-kind nature of the medium, exact colors and patterns may vary slightly from the image shown.

#### **FINISHES**

Aged Brass (AGB) Distressed Bronze (DB) Polished Nickel (PN)

### **DIMENSIONS**

Height: 11.5"

Width/Diameter: 4.5"

Canopy/Backplate: 4.5"

Hanging Type:

Product Weight: 3.7lb

## **GLASS**

Attachment:

Glass 1: Alabaster

Glass 2: