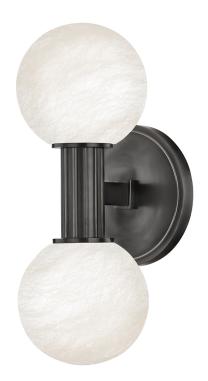

# **MURRAY HILL**

#### 9282-DB

\*Due to the one-of-a-kind nature of the medium, exact colors and patterns may vary slightly from the image shown.

#### **FINISHES**

Aged Brass (AGB) Distressed Bronze (DB) Polished Nickel (PN)

### **DIMENSIONS**

Height: 11.5"

Width/Diameter: 4.5"

Canopy/Backplate: 4.5"

Hanging Type:

Product Weight: 3.7lb

## **GLASS**

Attachment:

Glass 1: Alabaster

Glass 2: