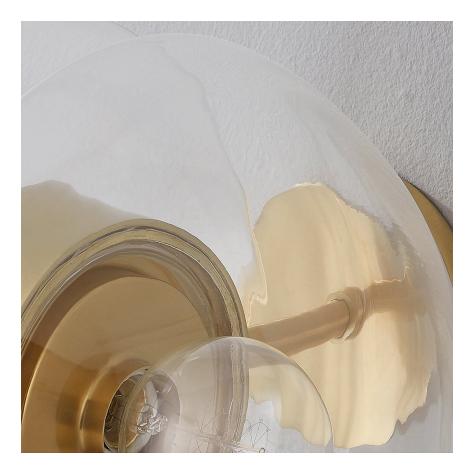

Kert combines glass and metal in a fresh and functional way. A pair of half-round, clear glass shades are enclosed behind the bulb and mounted on a ring of metal at the center, giving the piece an impressive, sculptural feel. Large in scale and highly versatile, Kert is available as a wall sconce that can be mounted vertically or horizontally, a linear, and a pendant and chandelier in two sizes.

### DIMENSIONS

Height: 11.75" Width/Diameter: 11.75"

Canopy/Backplate: **4.75**" Hanging Type: Product Weight: **8.14lb** 

## GLASS

Attachment: Glass 1: Glass Glass 2: